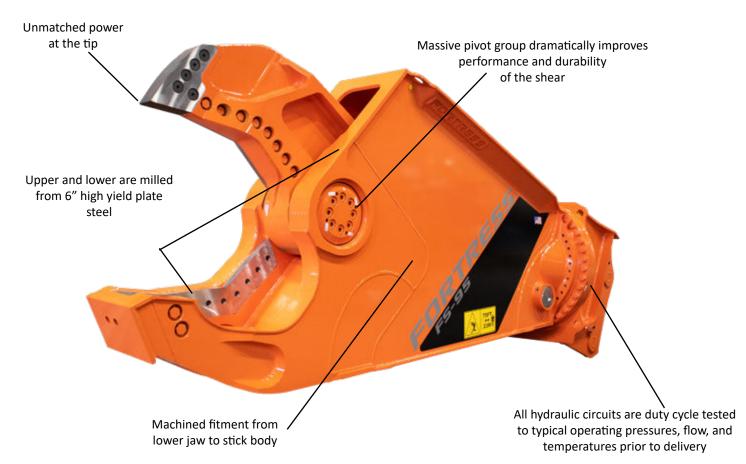

## MODEL: FS95

- Innovative engineering with an optimized structure for long life and high strength to weight ratio
- Designed with maintenance in mind large access panels are removable for component replacement